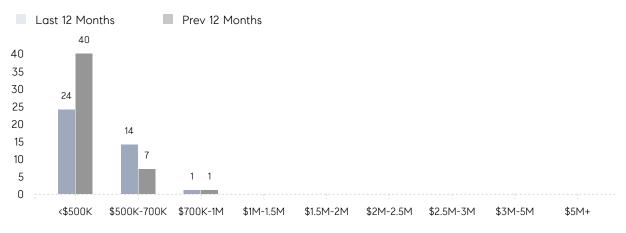

DOM        | -        | 73        | -        |
|                | % OF ASKING PRICE  | -        | 100%      |          |
|                | AVERAGE SOLD PRICE | -        | \$482,225 | -        |
|                | # OF CONTRACTS     | 0        | 4         | 0%       |
|                | NEW LISTINGS       | 0        | 2         | 0%       |
| Condo/Co-op/TH | AVERAGE DOM        | -        | 40        | -        |
|                | % OF ASKING PRICE  | -        | 94%       |          |
|                | AVERAGE SOLD PRICE | -        | \$207,500 | -        |
|                | # OF CONTRACTS     | 0        | 0         | 0%       |
|                | NEW LISTINGS       | 0        | 1         | 0%       |

# Kearny

#### FEBRUARY 2023

### Monthly Inventory



### Contracts By Price Range



### Listings By Price Range



COMPASS

 $\sim$   $\sim$   $\sim$   $\sim$   $\sim$ / / / / / / / //// | | | | | / ------

Compass makes no representations or warranties, express or implied, with respect to future market conditions or prices of residential product at the time the subject property or any competitive property is complete and ready for occupancy or with respect to any report, study, finding, recommendation or other information provided by Compass herein. Moreover, no warranty, express or implied, is made or should be assumed regarding the accuracy, adequacy, completeness, legality, reliability, merchantability or fitness for a particular purpose of any information, in part or whole, contained herein. All material is presented with the understanding that Compass shall not be