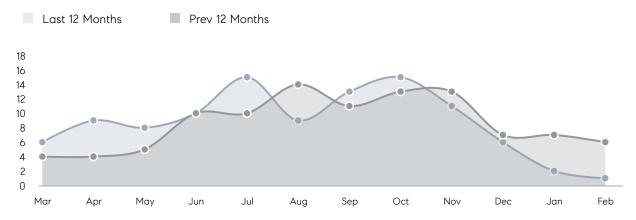

|
| Houses         | AVERAGE DOM        | -        | 73        | -        |
|                | % OF ASKING PRICE  | -        | 100%      |          |
|                | AVERAGE SOLD PRICE | -        | \$482,225 | -        |
|                | # OF CONTRACTS     | 0        | 4         | 0%       |
|                | NEW LISTINGS       | 0        | 2         | 0%       |
| Condo/Co-op/TH | AVERAGE DOM        | -        | 40        | -        |
|                | % OF ASKING PRICE  | -        | 94%       |          |
|                | AVERAGE SOLD PRICE | -        | \$207,500 | -        |
|                | # OF CONTRACTS     | 0        | 0         | 0%       |
|                | NEW LISTINGS       | 0        | 1         | 0%       |

# Kearny

#### FEBRUARY 2023

### Monthly Inventory



### Contracts By Price Range



### Listings By Price Range



COMPASS

 $\sim$   $\sim$   $\sim$   $\sim$   $\sim$ / / / / / / / //// | | | | | / ------

Compass makes no representations or warranties, express or implied, with respect to future market conditions or prices of residential product at the time the subject property or any competitive property is complete and ready for occupancy or with respect to any report, study, finding, recommendation or other information provided by Compass herein. Moreover, no warranty, express or implied, is made or should be assumed regarding the accuracy, adequacy, completeness, legality, reliability, merchantability or fitness for a particular purpose of any information, in part or whole, contained herein. All material is presented with the underst